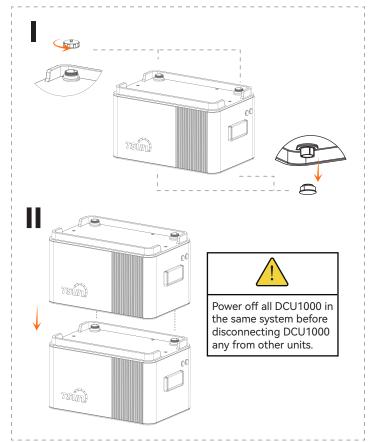

### DCU1000 Packing List

| Microinverter<br>"Y"Connecting Cable | Quick Guide |
|--------------------------------------|-------------|
|                                      |             |

Note: if you have two or more DCU1000(Max 5 units) and want to stack DCU1000 on each other, please refer to below 2 pictures.