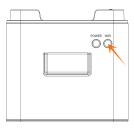

#### Power LED status:

Press and hold the Power button for about 2s, and then release to power on DCU 1000.

- 1. Power on, self-test: blinking;
- 2. No charging and discharging: steady on:
- 3. With charging ,no discharging: 3s on, 1s off;
- 4. With discharging, no charging: 1s on, 3s off:
- 5. With charging and discharging: 1s on, 1s off.

### **WIFI LED Status:**

on;

1.Not connected to the router: off; 2. Connected to the router but not to the server: blinking every 1 second; 3. Connected to the server: steady tsun

TSUN Smart

After powering on DCU1000, please refer to TSUN Smart APP quick guide and finish APP setup.