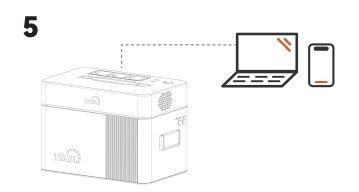

### **WIFI LED Status:**

on;

1.Not connected to the router: off; 2. Connected to the router but not to the server: blinking every 1 second; 3. Connected to the server: steady tsun

TSUN Smart

After powering on DCU1000, please refer to TSUN Smart APP quick guide and finish APP setup.