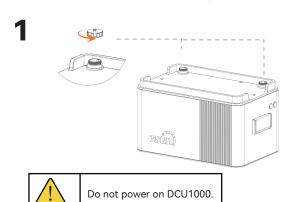

### DCU1000 Packing List

| Microinverter<br>"Y"Connecting Cable | Quick Guide |
|--------------------------------------|-------------|
|                                      |             |

Note: if you have two or more DCU1000(Max 5 units) and want to stack DCU1000 on each other, please refer to below 2 pictures.

# **Balcony Storage System Installation**