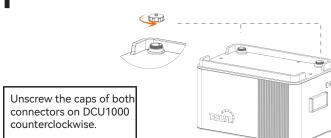

### DCU1000 Packing List

| Microinverter<br>"Y"Connecting Cable | Quick Guide |
|--------------------------------------|-------------|
|                                      |             |

Note: if you have two or more DCU1000(Max 5 units) and want to stack DCU1000 on each other, please refer to below 2 pictures.