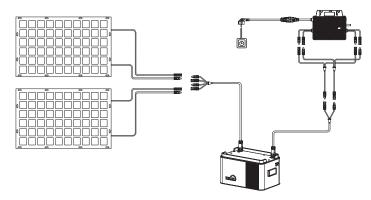

# **Quick Installation Guide DCU1000**

## Read Me First



- ①:PV Input 2:DC Output
- ③:WIFI
- (4):Power Button

### DCU1000 Packing List



| Microinverter<br>"Y"Connecting Cable | Quick Guide |
|--------------------------------------|-------------|
|                                      |             |

Note: if you have two or more DCU1000(Max 5 units) and want to stack DCU1000 on each other, please refer to below 2 pictures.





Please do not expose the device to direct sunlight, rain, or snow, and ensure that it is kept in well-ventilated conditions.





# **Balcony Storage System Installation**







#### Power LED status:

Press and hold the Power button for about 2s, and then release to power on DCU 1000.

- 1. Power on, self-test: blinking;
- 2. No charging and discharging: steady on:
- 3. With charging ,no discharging: 3s on, 1s off;
- 4. With discharging, no charging: 1s on, 3s off:
- 5. With charging and discharging: 1s on, 1s off.



### **WIFI LED Status:**

on;

1.Not connected to the router: off; 2. Connected to the router but not to the server: blinking every 1 second; 3. Connected to the server: steady tsun



TSUN Smart

After powering on DCU1000, please refer to TSUN Smart APP quick guide and f