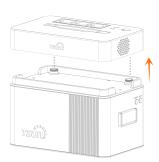

#### **Portable Power Station Installation**

Note: For users who have bought P1000 and DCU1000.

2

3

1.Press and hold the Power button for about 2s, and then release to power on DCU1000. 2.Press the button to power on P1000.