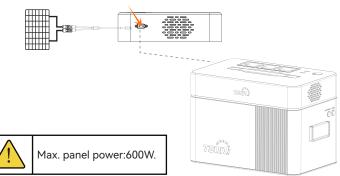

eady tsun



TSUN Smart

After powering on DCU1000, please refer to TSUN Smart APP quick guide and finish APP setup.



EU Declaration of Conformity (DOC)



Full Manual



Paste SN label here.



TSUNESS Co., Ltd

E-mail:sales@tsun-ess.com WEB: www.tsun-ess.com TEL: +86-512-66186028

# **Quick Installation Guide**

## P1000



## P1000 Packing List(Optional accessories, not included in DCU1000 package)

| P1000 | PV Connecting Cable | Quick Guide |
|-------|---------------------|-------------|
|       |                     |             |

Installation

#### **Portable Power Station Installation**

Note: For users who have bought P1000 and DCU1000.



2



3



1.Press and hold the Power button for about 2s, and then release to power on DCU1000. 2.Press the button to power on P1000.









Note: The USB port on P1000 might not be compatible with the USB charging cable of some iPhone models. In this case, please kindly use the iPhone adaptor and plug it into the socket of P1000.



Power off DCU1000 and P1000 before disassembling Portable Power Station.







Full Manual



TSUNESS Co., Ltd

E-mail:sales@tsun-ess.com WEB: www.tsun-ess.com TEL: +86-512-66186028