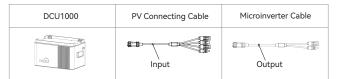

### DCU1000 Packing List

| Microinverter<br>"Y"Connecting Cable | Quick Guide |
|--------------------------------------|-------------|
|                                      |             |

Note: if you have two or more DCU1000(Max 5 units) and want to stack DCU1000 on each other, please refer to below 2 pictures.