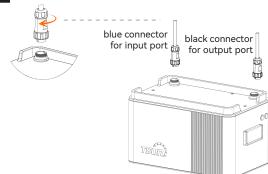

### DCU1000 Packing List

| Microinverter<br>"Y"Connecting Cable | Quick Guide |
|--------------------------------------|-------------|
|                                      |             |

Note: if you have two or more DCU1000(Max 5 units) and want to stack DCU1000 on each other, please refer to below 2 pictures.