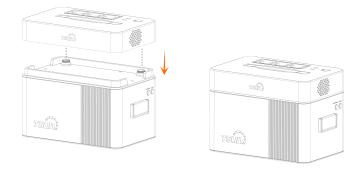

### DCU1000 Packing List

| Microinverter<br>"Y"Connecting Cable | Quick Guide |
|--------------------------------------|-------------|
|                                      |             |

Note: if you have two or more DCU1000(Max 5 units) and want to stack DCU1000 on each other, please refer to below 2 pictures.

# **Balcony Storage System Installation**