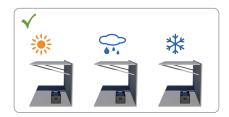

Please do not expose the device to direct sunlight, rain, or snow, and ensure that it is kept in well-ventilated conditions.