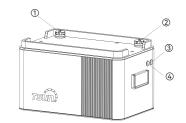

# **Quick Installation Guide DCU1000**

## Read Me First



- ①:PV Input 2:DC Output
- ③:WIFI
- (4):Power Button

### DCU1000 Packing List



| Microinverter<br>"Y"Connecting Cable | Quick Guide |
|--------------------------------------|-------------|
|                                      |             |

Note: if you have two or more DCU1000(Max 5 units) and want to stack DCU1000 on each other, please refer to below 2 pictures.





Please do not expose the device to direct sunlight, rain, or snow, and ensure that it is kept in well-ventilated conditions.





# **Balcony Storage System Installation**







#### Power LED status:

Press and hold the Power button for about 2s, and then release to power on DCU 1000.

- 1. Power on, self-test: blinking;
- 2. No charging and discharging: steady on:
- 3. With charging ,no discharging: 3s on, 1s off