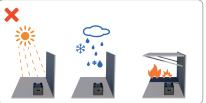

Please do not expose the device to direct sunlight, rain, or snow, and ensure that it is kept in well-ventilated conditions.